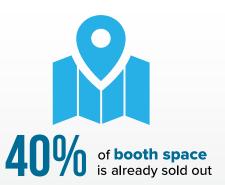

## REACH YOUR TARGET AUDIENCE

# MARKETS REACHED

- TOP INDUSTRY SEGMENTS

  Aerospace & Aircraft
- Automotive/Transportation
- Electronics
- Medical
- Military/Government
- Wind Energy

#### **GLOBAL REGIONS REACHED\***

- North America
- South America
- Europe
- ChinaJapan
- Russia
- RussiaIndia
- Brazil

### ATTENDEE

### OCCUPATIONS

- Aerospace/Aircraft 33%
- Manufacturing 20%
- Marketing / Business Development / Sales 12%
- Student 11%
- Education/Training 10%
- Automotive/Transportation 4%
- Government 4%
- Non-profit **3%**
- Construction/Infrastructure **1%**
- Sports and Leisure 1%
- Utilities, Energy and Extraction 1%

# FROM 3

### ATTENDEE AGE RANGE





**19%**45-54

### The Largest Advanced Materials and Processes Exhibition





### MORE THAN A BOOTH. A SOLUTION.

### *